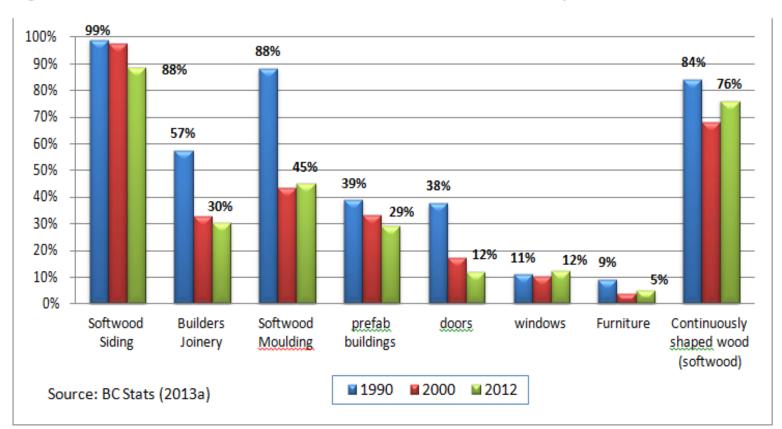

## And We Continue to Lose Value-Added Market Share...

Figure 4: British Columbia's Share of Canadian Value Added Wood Exports