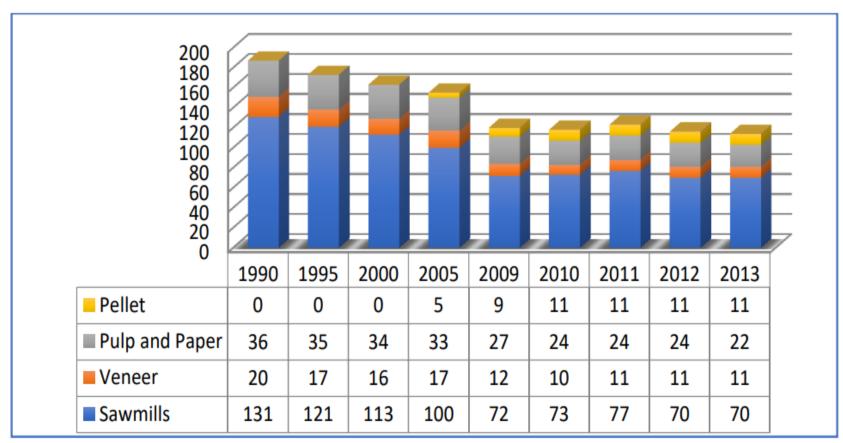

### Steady Decline in the Total Number of Sawmills in the Province

Source: BCFLNRO (2015e).