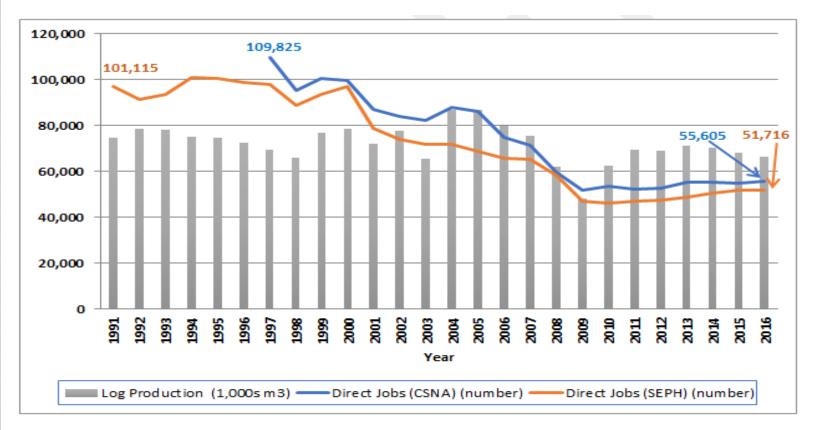

#### BC'S Forest Sector Labour Force and Provincial Harvest, 1991 to 2014

Between 1991 and 2016 a 49% decline in employment while only a 6% decline in timber harvest volume

Source: Canadian Forest Service (2019). Note: Forest Sector labour force is presented using the Canadian Systems of National Accounts (CSNA) data and Survey of Employment, Payroll and Hours (SEPH)