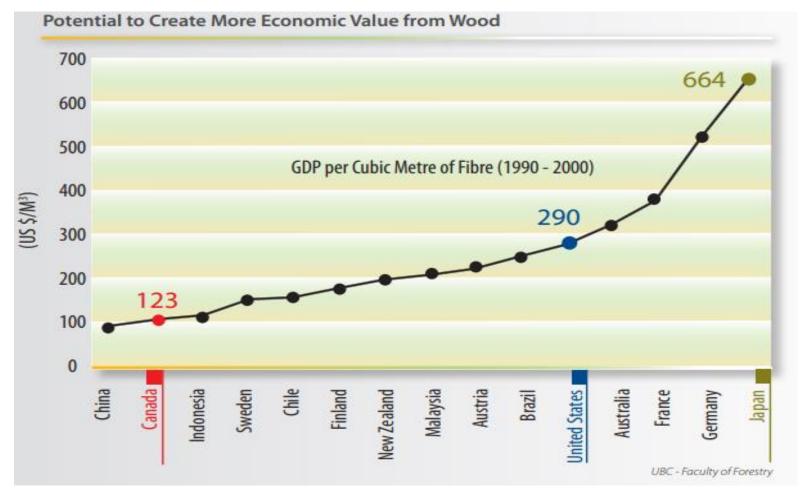

### Canada (& BC) Receives some of the Lowest Returns from our Forest Sector

From: "Generating More Value from Our Forests: A Vision and Action Plan for Further Manufacturing" Province of BC March 2009