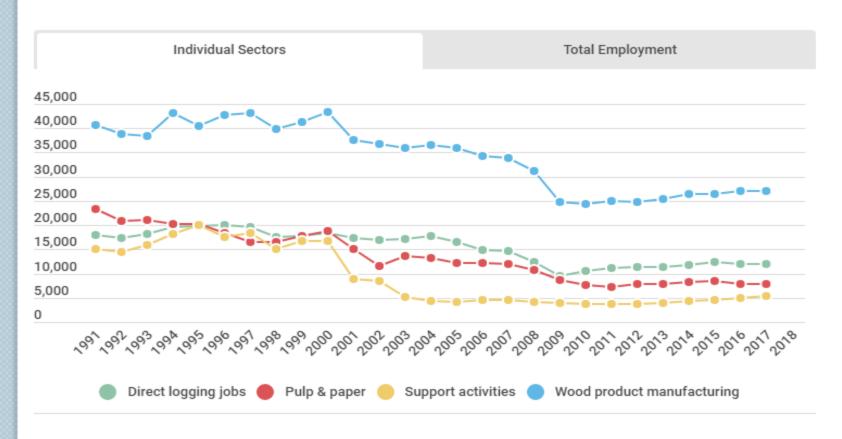

### Forestry jobs in B.C.

Statistics compiled by Natural Resources Canada show the total number of jobs supported by the forest industry in B.C. has decreased by half over the last three decades

From: "Nothing lasts forever': small towns in B.C. concerned this spate of mill closures won't be last" CBC News online story: Justin McElroy · Posted: Jun 15, 2019 5:00 AM PT

#### BC'S Forest Sector Labour Force and Provincial Harvest, 1991 to 2014

Between 1991 and 2016 a 49% decline in employment while only a 6% decline in timber harvest volume

Source: Canadian Forest Service (2019). Note: Forest Sector labour force is presented using the Canadian Systems of National Accounts (CSNA) data and Survey of Employment, Payroll and Hours (SEPH)