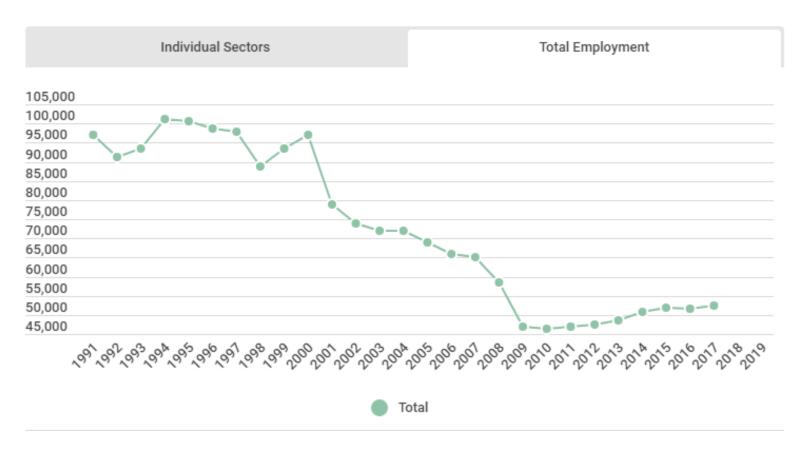

### Forestry jobs in B.C.

Statistics compiled by Natural Resources Canada show the total number of jobs supported by the forest industry in B.C. has decreased by half over the last three decades

From: "Nothing lasts forever': small towns in B.C. concerned this spate of mill closures won't be last" CBC News online story: Justin McElroy · Posted: Jun 15, 2019 5:00 AM PT